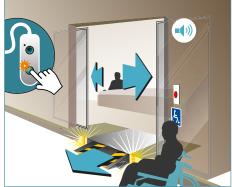

#### **SAFETY AND SECURITY**

- A sound signal and two rows of flashing LEDs are activated when the ramps are operated
- Contrasting signage is affixed to the ramps for visually impaired people
- •The movement of the ramps stops
- Side crubs are integrated into the ramps

#### **INSTRUCTION FOR USE**

- The person with reduced mobility announces their presence to the reception desk via the OSMOZ Plus call station
- The receptionist deploys the ramps whose movement is controlled by the opening and closing of the automatic door
- · After each entry or exit of persons with reduced mobility, it is imperative to fold the ramps back. If not they are folded automatically
- •Other possible trigger methods are possible (please contact us)
- ·Complete instructions for use available on www.mydlgroup.com