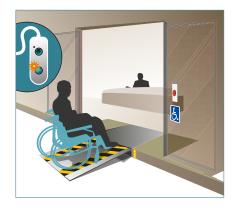

#### **INSTRUCTION FOR USE**

- The person with reduced mobility announces their presence to the reception desk via the OSMOZ Plus call station
- The receptionist deploys the ramps whose movement is controlled by the opening and closing of the automatic door
- · After each entry or exit of persons with reduced mobility, it is imperative to fold the ramps back. If not they are folded automatically
- •Other possible trigger methods are possible (please contact us)
- ·Complete instructions for use available on www.mydlgroup.com