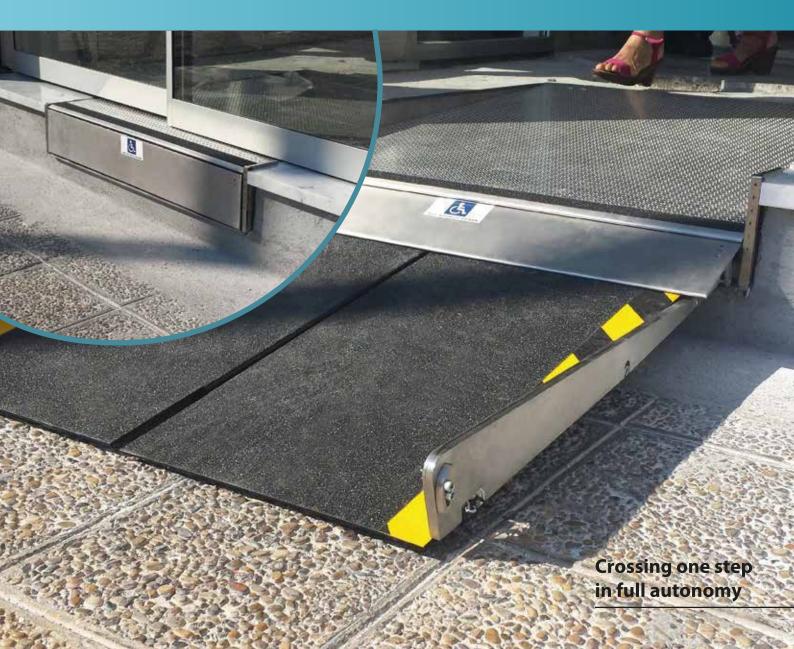

## **Automatic Pull-Out Built-In Ramp**

An Innovative Built-In Solution For Buildings

The TRAIT D'UNION® Automatic Pull-Out Built-In Ramp is an innovative device to help people with reduced mobility to cross a step. It espouses the slope of the entrance landing and the ramp exit

#### **FEATURES**

- The tilting of the floor is combined with the folding of two ramps which reduces the footprint on the sidewalk
- The ramps adapt to a certain extent to incline and slopes of the sidewalks
- Powered by a 24 Volt motor
- · Folding speed: 0,33 miles/hour
- · Weight capacity: 800 lbs
- Dimensions: width **30" to 36"**/ four lengths depending on the height to be bridged
- Maintenance contract

#### STRONG AND EFFECTIVE SIGNAGE

• The riser of The TRAIT D'UNION® Automatic Pull-Out Built-In Ramp is printed A pictogram and a decal indicate that the facility is accessible to anyone with reduced mobility

#### **INSTALLATION**

• The TRAIT D'UNION® Automatic Pull-Out Built-In Ramp is sealed into the step