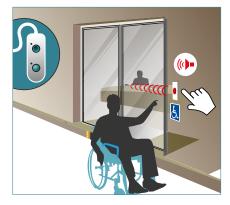

#### **INSTRUCTION FOR USE**

- The person with reduced mobility announces their presence to the reception desk via the OSMOZ Plus call station
- The receptionist deploys the ramps whose movement is controlled by the opening and closing of the automatic door
- · After each entry or exit of persons with reduced mobility, it is imperative to fold the ramps back. If not they are folded automatically
- •Other possible trigger methods are possible (please contact us)
- ·Complete instructions for use available on www.mydlgroup.com